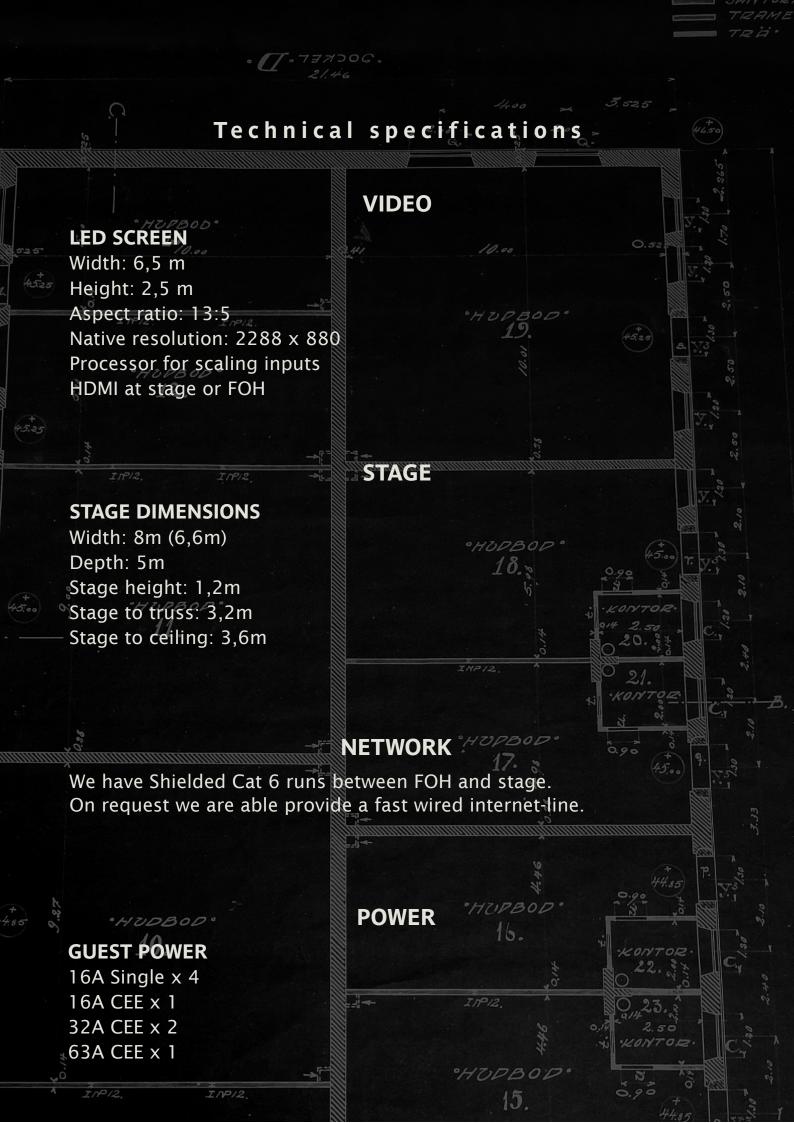

## Technical specifications

#### SOUND

#### CONSOLE

Allen&Heath dlive C3500 Allen&Heath DM32 MixRack Allen&Heath DX168

#### PA

L-Acoustics K2 Line array \* 6 L-Acoustics KS28 Sub \* 4 L-Acoustics LA4X \* 6 L-Acoustics LA12X \* 1

**FRONT FILLS** L-Acoustics X15 HiQ \* 2 L-Acoustics LA4X \* 1

#### MONITORS

L-Acoustics X15 HiQ \* 6 L-Acoustics LA4X \* 3 L-Acoustics LA12X \* 1